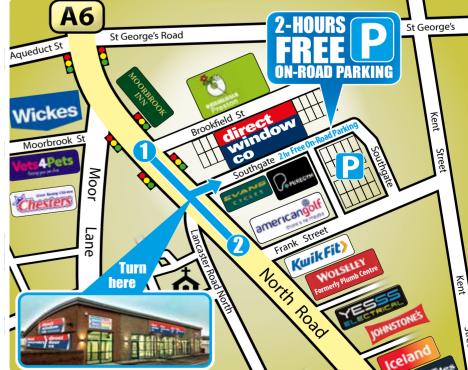

Monday-Friday: 10am-5pm Saturday: 10am-4pm **Bank Holidays: 10am-4pm Sunday: CLOSED** 

Next to North Road Retail Park, Southgate, Preston

### From M55 it's only 2.4 miles

Follow the A6 towards Preston City centre then look for our company sign and turn left immediately before PureGym onto Southgate.

### From M6 (J31) it's only 3.6 miles

Follow the A59 towards Preston City centre. When you reach the **A6** turn right, stay right & then turn right again staying on the A6. Then look for our company sign & turn right immediately after PureGym onto Southgate.