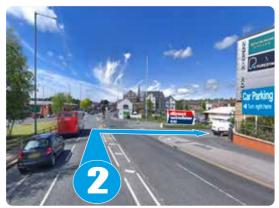

### From M55 it's only 2.4 miles

Follow the A6 towards Preston City centre then look for our company sign and turn left immediately before PureGym onto Southgate.

### From M6 (J31) it's only 3.6 miles

Follow the A59 towards Preston City centre. When you reach the **A6** turn right, stay right & then turn right again staying on the A6. Then look for our company sign & turn right immediately after PureGym onto Southgate.