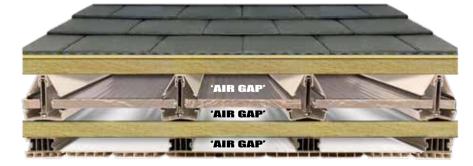

# ECO I-POOF INSULATING SYSTEM

- We add to your existing conservatory roof
- ► Energy efficient high density foiled 30mm insulation board
- 'AirGap' batons and upvc 'AirGap' solid ceiling
- ► Ultra smooth finish or traditional tongue and groove
- ► Spotlights can be added where required.

Summers are hotter through 'global warming' your energy costs keep rising to heat your cold conservatory in winter. Eco insulated roof systems, give you family rooms to use all year.

Innovation built in

# ECO I-C-TOOF INSULATING SYSTEM

- ➤ Slateskinn or Envirotile 75% recycled slate effect waterproofing finish is applied to the roof
- ► Energy efficient high density foiled 30mm insulation board is fitted to both the outside and the inside of your existing roof
- ► 'AirGap' batons and upvc 'AirGap' solid ceiling
- ► Smooth finish or traditional tongue and groove

The Eco i-e-roof insulating systems has high density insulation added to the inside and outside of your existing conservatory roof increasing the thermal efficiency - saving you money.

Now on display in our showrooms