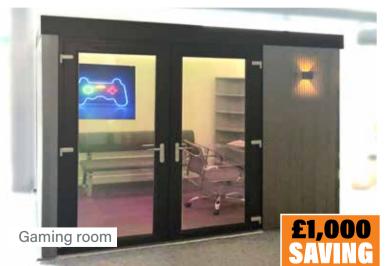

# GARDEN ROOMS

- ► Cinema and family room
- ► Your home office
- Gaming room
- ► Home nail and beauty salon
- ► Your home cocktail bar
- ► Built with up to 70% recycled materials & 100% recyclable in the future.