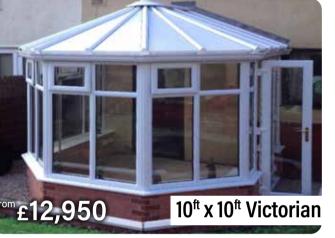

# **CONSERVATORY EXTENSIONS**

- ► Extension-look architecture
- ► Highline roof cloaking system for a modern 'grand design' look
- ► Full project management plus complete design & planning application drawings if required.
- ▶ Built with over 50% recyclable materials and 100% recyclable in the future.

# The classic CONSERVATORY

- ► Energy efficient A+12 rated products
- ► Complete design & plan package
- ► Purpose built to your requirements
- ► Choice of colour options
- ► Full planning application & drawings (if required)
- ► Full project management
- Registered tradesmen