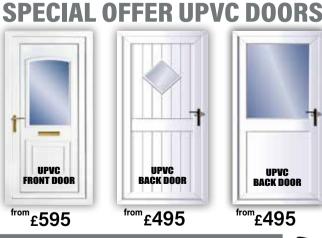

### **COMPOSITE DOORS**

- Modern and traditional styles
- ► Composite doors are extremely durable
- ► Thermally efficient at 44mm thick
- Maintenance free