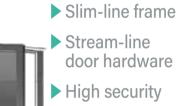

, external cills, toughened, patterned or decorative glass, box sash windows, internal linings, rendering, plastering or lintels.

Black 3ft x 5ft



A new look and style for your home

- A smooth, flush fitting appearance
- ► Modern, streamlined finished in grey or colour
- ► For a traditional timber look choose a woodgrain finish.





**VENETIAN MICRO-BLINDS INSIDE GLASS UNITS** 

- No impact on door or window operation
- Minimal visual impact Modern site-lines
- No cleaning required
- Wide colour range.



OUR SHOWROOM - DIRECTIONS ON BACK PAGE

# door

from £1195

from£875

### **COMPOSITE DOORS**

- Modern and traditional styles
- ► Composite doors are extremely durable
- ► Thermally efficient at 44mm thick
- Maintenance free

### Innovation built in

## **ALUMINIUM BI-FOLD DOORS**



Easy operation

£2,995

# warmc@re



Ultra strong & secure

Ultra beautiful, modern

**E1,695 Ultra quality** 

and contemporary.

# **Ultra Prestige Crittall Style Aluminium Entrance Double Doors** from 1,995



from£1075

rom<sub>£</sub>925



from £965 from £985 SPECIFICATION INCLUDES SATIN/COLOURED HANDLES & STANDARD COLOURS

**DECORATIVE GLASS SHOWN ABOVE NOT INCLUDED OPTIONAL EXTRAS ON ALL DOORS** All letterboxes, door knockers, spy holes, bar handles, door knobs and shiny chrome and gold upgraded furniture plus 'self-lock' mechanisms.

# **UltraPrestige** ALUMINIUM DOORS ▶ Ultra warm & weather tight





# directwindowco.co

FREE WINE OR CHOCOLATES WHEN YOU VISIT **OUR SHOWROOM - DIRECTIONS ON BACK PAGE** 



House

Name



**ASK ABOUT OUR** 

**DECORATIVE GLASS OPTIONS** 

& BES