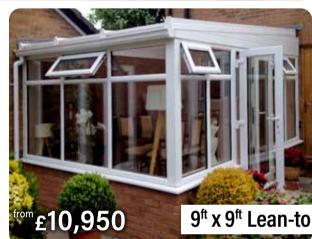

# **CONSERVATORY EXTENSIONS**

- ► Extension-look architecture
- ► Highline roof cloaking system for a modern 'grand design' look
- ► Full project management plus complete design & planning application drawings if required.
- ▶ Built with over 50% recyclable materials and 100% recyclable in the future.

# The classic CONSERVATORY

- ► Energy efficient A+12 rated products
- ► Complete design & plan package
- ► Purpose built to your requirements
- ► Choice of colour options
- ► Full planning application & drawings (if required)
- ► Full project management
- Registered tradesmen