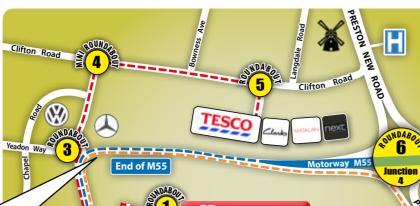

# DIRECTIONS TO THE BLACKPOOL SHOWROOM

Follow the dotted lines —

FOLLOW RED LINE

6

4

3

FROM

Left at mini-roundabout

Straight over roundabout

Turn 1st left at roundabout

Turn 1st left at roundabout

direct window

**Look for our** 

company signs

CO SHOW

and use the 6 step photo guide