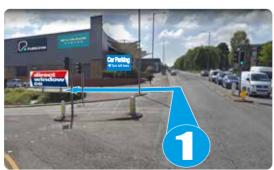

### From M55 it's only 2.4 miles

Follow the A6 towards Preston City centre then look for our company sign and turn left immediately before PureGym onto Southgate.

### From M6 (J31) it's only 3.6 miles

Follow the A59 towards Preston City centre. When you reach the **A6** turn right, stay right & then turn right again staying on the A6. Then look for our company sign & turn right immediately after PureGym onto Southgate.