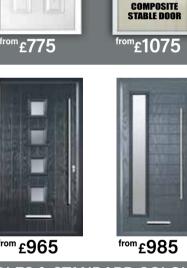

# **Ultra Prestige Crittall Style Aluminium Entrance Double Doors** from 1,995

from£1075

rom<sub>£</sub>925

from £965 from £985 SPECIFICATION INCLUDES SATIN/COLOURED HANDLES & STANDARD COLOURS

**DECORATIVE GLASS SHOWN ABOVE NOT INCLUDED OPTIONAL EXTRAS ON ALL DOORS** All letterboxes, door knockers, spy holes, bar handles, door knobs and shiny chrome and gold upgraded furniture plus 'self-lock' mechanisms.