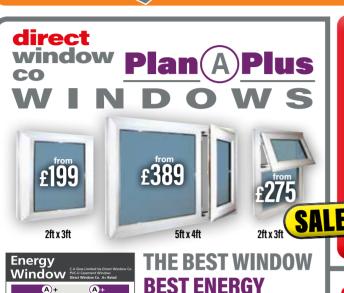

# direct window

- **▶ PLANITHERM TOTAL+** Soft coat low-e glass reflects heat back into your home creating free heat
- ► **CLEARPLUS** Low iron glass
- ► EDGETECH SUPER-SPACER Reduces heat loss and noise
- ► ARGON GAS Gas filled units reduce heat loss
- **► EUROCELL LOGIK** Multi-chambered thermally efficient frame

## Innovation built in

We've always believed it's important for you to purchase the best energy efficient products to save your hard earned money.

The best window, at the best price, direct from the factory!

# Get more, pay less, go direct

Golden Oak 2ft x 3ft Anthracite Grey 4ft x 4ft

OPTIONAL EXTRAS Chrome/silver/gold handles, internal window boards, external cills, toughened, patterned or decorative glass, box sash windows, internal linings, rendering, plastering or lintels.