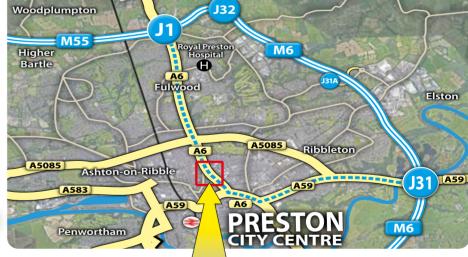

### **SAT NAV PRI 1NP**

### From M55 it's only 2.4 miles

Follow the A6 towards Preston City centre then look for our company sign and turn left immediately before PureGym onto Southgate.

### From M6 (J31) it's only 3.6 miles

Follow the A59 towards Preston City centre. When you reach the **A6** turn right, stay right & then turn right again staying on the A6. Then look for our company sign & turn right immediately after PureGym onto Southgate.