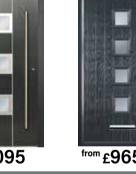

# **Ultra Prestige Crittall Style Aluminium Entrance Double Doors** from 1,995

from£1075

rom<sub>£</sub>925

from £965 from £985 SPECIFICATION INCLUDES SATIN/COLOURED HANDLES & STANDARD COLOURS

**DECORATIVE GLASS SHOWN ABOVE NOT INCLUDED OPTIONAL EXTRAS ON ALL DOORS** All letterboxes, door knockers, spy holes, bar handles, door knobs and shiny chrome and gold upgraded furniture plus 'self-lock' mechanisms.