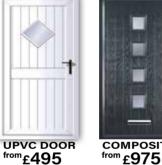

### **COMPOSITE DOORS**

- Modern and traditional styles
- ► Composite doors are extremely durable
- ► Thermally efficient at 44mm thick
- Maintenance free

# directwindowco.co

FREE WINE OR CHOCOLATES WHEN YOU VISIT **OUR SHOWROOM - DIRECTIONS ON BACK PAGE** 

House

Name

**ASK ABOUT OUR** 

**DECORATIVE GLASS OPTIONS** 

& BESPOKE COLOURED DOORS

from £875

from £985