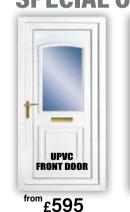

### **COMPOSITE DOORS**

- Modern and traditional styles
- ► Composite doors are extremely durable
- ► Thermally efficient at 44mm thick
- Maintenance free

# directwindowco.co

FREE WINE OR CHOCOLATES WHEN YOU VISIT **OUR SHOWROOM - DIRECTIONS ON BACK PAGE** 

House

Name

**ASK ABOUT OUR** 

**DECORATIVE GLASS OPTIONS** 

& BESPOKE COLOURED DOORS

from £875