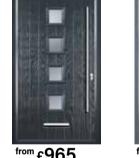

# **Ultra Prestige Crittall Style Aluminium Entrance Double Doors** from 1,995

from£1075

rom<sub>£</sub>925

from £965 from £985 SPECIFICATION INCLUDES SATIN/COLOURED HANDLES & STANDARD COLOURS

**DECORATIVE GLASS SHOWN ABOVE NOT INCLUDED OPTIONAL EXTRAS ON ALL DOORS** All letterboxes, door knockers, spy holes, bar handles, door knobs and shiny chrome and gold upgraded furniture plus 'self-lock' mechanisms.