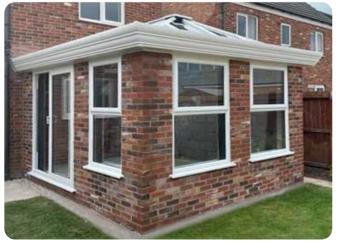

# **CONSERVATORY EXTENSIONS**

- ► Extension-look architecture
- ► Highline roof cloaking system for a modern 'grand design' look
- ► Full project management plus complete design & planning application drawings if required.
- ▶ Built with over 50% recyclable materials and 100% recyclable in the future.

# The classic CONSERVATORY

- ► Energy efficient A+12 rated products
- ► Complete design & plan package
- ► Purpose built to your requirements
- ► Choice of colour options
- ► Full planning application & drawings (if required)
- ► Full project management
- Registered tradesmen