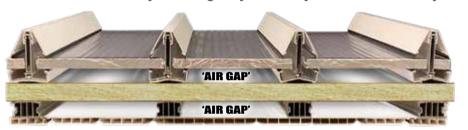

# ECO I-POOF INSULATING SYSTEM

- We add to your existing conservatory roof
- ► Energy efficient high density foiled 30mm insulation board
- 'AirGap' batons and upvc 'AirGap' solid ceiling
- ► Ultra smooth finish or traditional tongue and groove
- ► Spotlights can be added where required.

Summers are hotter through 'global warming' your energy costs keep rising to heat your cold conservatory in winter. Eco insulated roof systems, give you family rooms to use all year.

Innovation built in

# ECO I-C-TOOF INSULATING SYSTEM

- ➤ Slateskinn or Envirotile 75% recycled slate effect waterproofing finish is applied to the roof
- ► Energy efficient high density foiled 30mm insulation board is fitted to both the outside and the inside of your existing roof
- ► 'AirGap' batons and upvc 'AirGap' solid ceiling
- ► Smooth finish or traditional tongue and groove

The Eco i-e-roof insulating systems has high density insulation added to the inside and outside of your existing conservatory roof increasing the thermal efficiency - saving you money.

Now on display in our showrooms