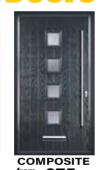

### **COMPOSITE DOORS**

- Modern and traditional styles
- ► Composite doors are extremely durable
- ► Thermally efficient at 44mm thick
- Maintenance free