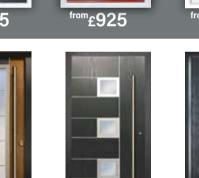

# **Ultra Prestige Crittall Style Aluminium Entrance Double Doors** from 1,995

from£1075

rom<sub>£</sub>925

from £965 from £985 SPECIFICATION INCLUDES SATIN/COLOURED HANDLES & STANDARD COLOURS

**DECORATIVE GLASS SHOWN ABOVE NOT INCLUDED OPTIONAL EXTRAS ON ALL DOORS** All letterboxes, door knockers, spy holes, bar handles, door knobs and shiny chrome and gold upgraded furniture plus 'self-lock' mechanisms.

### **COMPOSITE DOORS**

- Modern and traditional styles
- ► Composite doors are extremely durable
- ► Thermally efficient at 44mm thick
- Maintenance free