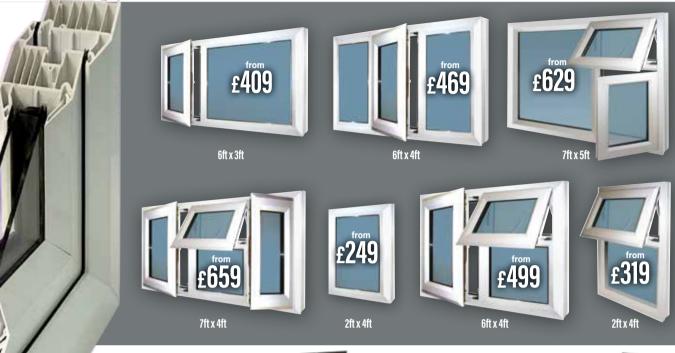

# Get more, pay less, go direct

Golden Oak 2ft x 3ft Anthracite Grey 4ft x 4ft

OPTIONAL EXTRAS Chrome/silver/gold handles, internal window boards, external cills, toughened, patterned or decorative glass, box sash windows, internal linings, rendering, plastering or lintels.