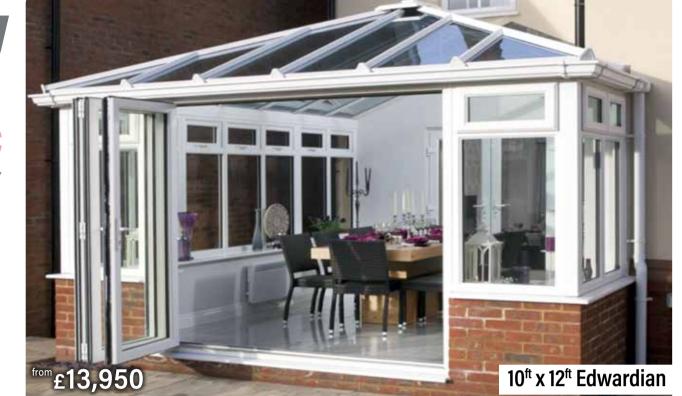

# **CONSERVATORY EXTENSIONS**

- ► Extension-look architecture
- ► Highline roof cloaking system for a modern 'grand design' look
- ► Full project management plus complete design & planning application drawings if required.
- ▶ Built with over 50% recyclable materials and 100% recyclable in the future.

# The classic CONSERVATORY

- ► Energy efficient A+12 rated products
- ► Complete design & plan package
- ► Purpose built to your requirements
- ► Choice of colour options
- ► Full planning application & drawings (if required)
- ► Full project management
- Registered tradesmen