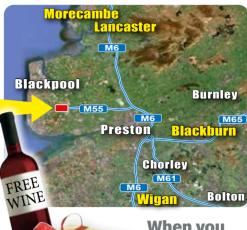

direct

window

**SHOWROOM** 

FOLLOW BLUE LINE FROM **M6 Preston** End of M55 Travel to end of M55 Motorway Turn left at roundabout Turn 1st left at **2** roundabout

Turn 1st left at 1 roundabout

**OLLOW ORANGE LINE** FROM st left at about **6** 3 2