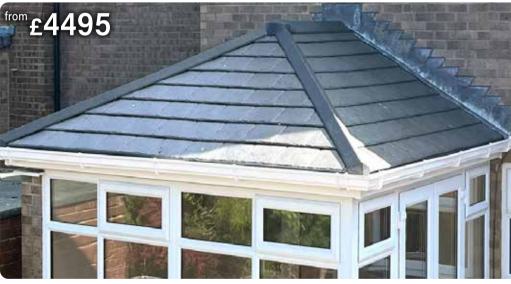

# **CONSERVATORY EXTENSIONS**

- ► Extension-look architecture
- ► Highline roof cloaking system for a modern 'grand design' look
- ► Full project management plus complete design & planning application drawings if required.
- ▶ Built with over 50% recyclable materials and 100% recyclable in the future.