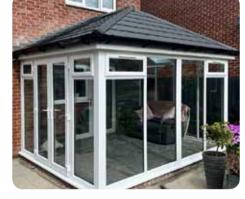

# NEXT GENERATION CONSERVATORIES

- Extension-look architectural design
- ► Increased usable floorspace by up to 20%
- ► Highline roof cloaking system for a modern 'grand design' look
- ► Full project management plus complete design & planning application drawings if required.
- ► Built with over 50% recyclable materials and 100% recyclable in the future.

Are you thinking different so are we - the future in design is here ...

directwindowco.com

FREE WINE OR CHOCOLATES WHEN YOU VISIT OUR SHOWROOM - DIRECTIONS ON BACK PAGE