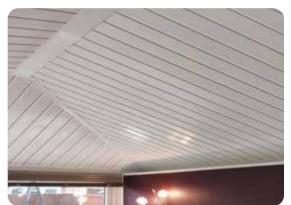

## **Eco i-roof INSULATING SYSTEM**

- We add to your existing conservatory roof
- ► Energy efficient high density foiled 30mm insulation board
- ► 'AirGap' batons and upvc 'AirGap' solid ceiling
- ▶ Ultra smooth finish or traditional tongue and groove
- Spotlights can be added where required.

Summers are hotter through 'global warming' your energy costs keep rising to heat your cold conservatory in winter. Eco insulated roof systems, give you family rooms to use all year.