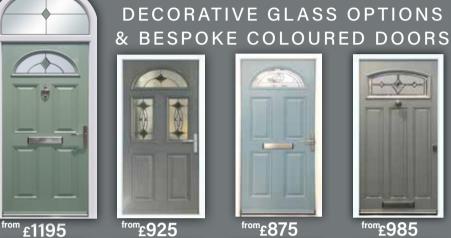

# FREE UPGRADES

DECORATIVE GLASS - SHAPED & ARCHED FRAMES - TOP LIGHTS

# **Doors Doors**

- Modern and traditional styles
- ► Composite doors are extremely durable

**COMPOSITE DOORS** 

- ► Thermally efficient at 44mm thick
- Maintenance free

**ASK ABOUT OUR** 

rom£985

rom £1095

House

Name

<sup>om</sup>£965

SPECIFICATION INCLUDES SATIN/COLOURED HANDLES & STANDARD COLOURS

**DECORATIVE GLASS SHOWN ABOVE NOT INCLUDED** 

rom£1095

**OPTIONAL EXTRAS ON ALL DOORS** 

All letterboxes, door knockers, spy holes, bar handles, door knobs and shiny chrome and gold upgraded furniture plus 'self-lock' mechanisms.