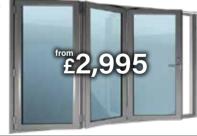

## **BI-FOLD DOORS**

marmc@te/ Bi-Fold doors bring natural light into your home, joining outdoor living with interior

space.

NOW ON SALE direct conservatory CO **NEXT GENERATION** CONSERVATORIES

direct garden room CO

### **BI-FOLD DOORS** ▶ Slim-line frame

- > Stream-line
- door hardware

High security

Easy operation

£2,995

marmc@re

**Ultra Prestige Crittall Style Aluminium Entrance Double Doors** 

from 1,995