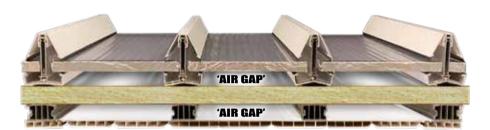

## **Eco i-roof INSULATING SYSTEM**

- We add to your existing conservatory roof
- ► Energy efficient high density foiled 30mm insulation board
- ► 'AirGap' batons and upvc 'AirGap' solid ceiling
- ▶ Ultra smooth finish or traditional tongue and groove
- Spotlights can be added where required.

Summers are hotter through 'global warming' your energy costs keep rising to heat your cold conservatory in winter. Eco insulated roof systems, give you family rooms to use all year.