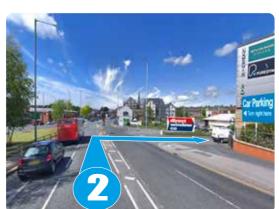

### **SAT NAV PRI 1NP**

From M55 it's only 2.4 miles

Follow the A6 towards Preston City centre then look for our company sign and turn left immediately before PureGym onto Southgate.

From M6 (J31) it's only 3.6 miles Follow the A59 towards Preston City

> centre. When you reach the **A6** turn right, stay right & then turn right again staying on the A6. Then look for our company sign & turn right immediately after PureGym onto Southgate.

Follow the blue dotted lines and photo guide with directions