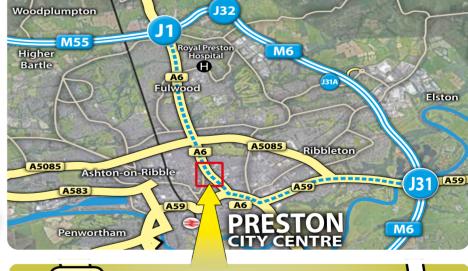

### **SAT NAV PRI 1NP**

From M55 it's only 2.4 miles

Follow the A6 towards Preston City centre then look for our company sign and turn left immediately before PureGym onto Southgate.

From M6 (J31) it's only 3.6 miles Follow the A59 towards Preston City

> centre. When you reach the **A6** turn right, stay right & then turn right again staying on the A6. Then look for our company sign & turn right immediately after PureGym onto Southgate.

Follow the blue dotted lines and photo guide with directions