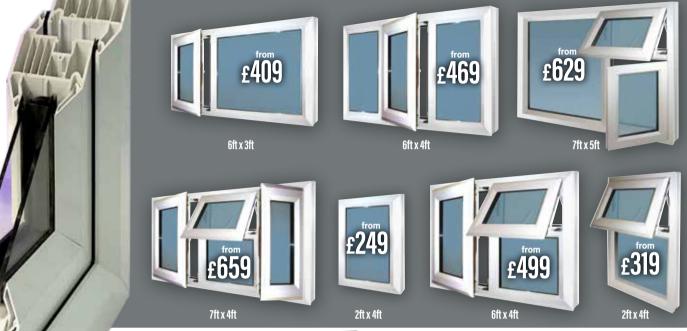

### Get more, pay less, go direct

Anthracite Grey 4ft x 4ft

OPTIONAL EXTRAS Chrome/silver/gold handles, internal window boards, external cills, toughened, patterned or decorative glass, box sash windows, internal linings, rendering, plastering or lintels.

Black 3ft x 5ft