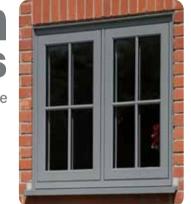

### Get more, pay less, go direct

Anthracite Grey 4ft x 4ft

OPTIONAL EXTRAS Chrome/silver/gold handles, internal window boards, external cills, toughened, patterned or decorative glass, box sash windows, internal linings, rendering, plastering or lintels.

Black 3ft x 5ft

## A new look and style for your home

- ► A smooth, flush fitting appearance
- ► Modern, streamlined finished in grey or colour
- ► For a traditional timber look choose a woodgrain finish.