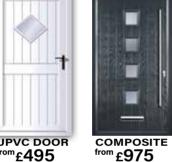

### **Doors Doors** direct door Doors Doors CO

COMPOSITE from £995

UPVC DOOR from £495

# **Doors Doors**

- Modern and traditional styles
- ► Composite doors are extremely durable

**COMPOSITE DOORS** 

- ► Thermally efficient at 44mm thick
- Maintenance free