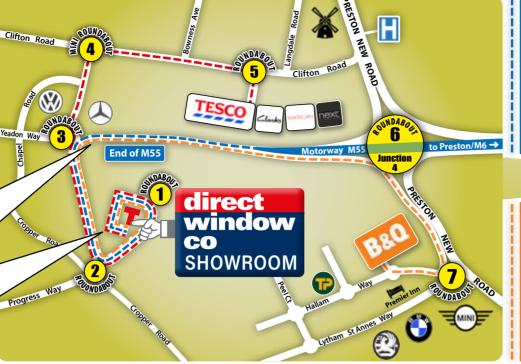

## DIRECTIONS TO THE BLACKPOOL SHOWROOM

Follow the dotted lines —

and use the 6 step photo guide FOLLOW BLUE LINE

Turn 1st left at roundabout

**OLLOW ORANGE LINE** FROM st left at about **6** 3

FROM

**M6 Preston** 

End of M55

Travel to end of M55 Motorway

Turn left at roundabout

Turn 1st left at **2** roundabout

Turn 1st left at 1 roundabout

2

Blackpool

showrooms!

### **Simple 6 Step Photo Guide to Showroom**

Follow the blue arrows and instructions to our showroom at the end of the M55 we're just 8 mins from J32 of the M6.

40-42 Arkwright Ct. Blackpool & Fylde **Industrial Estate Blackpool** 

Don't get off at J4 of M55 - Stay in the right hand lanes and continue to the end of the motorway.

After 300 yards, you've come to our factories, then, following our sign, turn first left at the roundabout.

Then, after 200 yards, driving past the factories, turn left following the signs and continue down the hill.

Monday-Friday: 10am-5pm Saturday: 10am-4pm **Bank Holidays: 10am-4pm Sunday: CLOSED** 

Next to North Road Retail Park, Southgate, Preston

### **SAT NAV PRI 1NP**

From M55 it's only 2.4 miles

Follow the A6 towards Preston City centre then look for our company sign and turn left immediately before PureGym onto Southgate.

From M6 (J31) it's only 3.6 miles Follow the A59 towards Preston City

> centre. When you reach the **A6** turn right, stay right & then turn right again staying on the A6. Then look for our company sign & turn right immediately after PureGym onto Southgate.

Follow the blue dotted lines and photo guide with directions