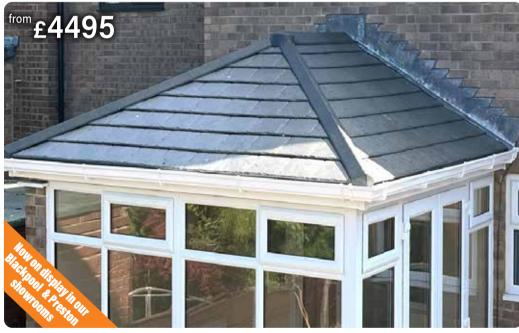

## direct roof

# FREE UPGRADES

## **CLUDES FITTING & 0% VAT**

## **Eco i-roof INSULATING SYSTEM**

- We add to your existing conservatory roof
- ► Energy efficient high density foiled 30mm insulation board
- ► 'AirGap' batons and upvc 'AirGap' solid ceiling
- ▶ Ultra smooth finish or traditional tongue and groove
- Spotlights can be added where required.

Summers are hotter through 'global warming' your energy costs keep rising to heat your cold conservatory in winter. Eco insulated roof systems, give you family rooms to use all year.