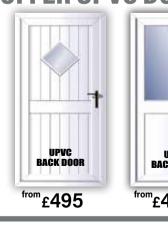

### **Doors Doors** direct door Doors Doors CO

COMPOSITE from £995

UPVC DOOR from £495