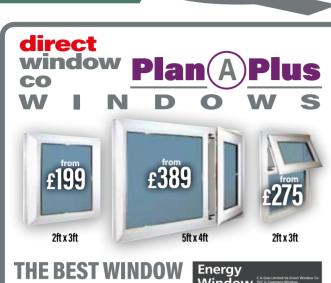

## Plan(A)Plus

- **▶ PLANITHERM TOTAL+** Soft coat low-e glass reflects heat back into your home creating free heat
- ► **CLEARPLUS** Low iron glass
- **► EDGETECH SUPER-SPACER** Reduces heat loss and noise
- ► ARGON GAS Gas filled units reduce heat loss
- **EUROCELL LOGIK** Multi-chambered thermally efficient frame

### Innovation built in

We've always believed it's important for you to purchase the best energy efficient products to save your hard earned money.

The best window, at the best price, direct from the factory!

### Get more, pay less, go direct

Anthracite Grey 4ft x 4ft

OPTIONAL EXTRAS Chrome/silver/gold handles, internal window boards, external cills, toughened, patterned or decorative glass, box sash windows, internal linings, rendering, plastering or lintels.