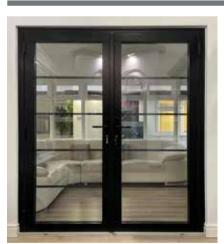

### **BI-FOLD DOORS** ▶ Slim-line frame

- > Stream-line
- door hardware

High security

Easy operation

£2,995

marmc@re

**Ultra Prestige Crittall Style Aluminium Entrance Double Doors** 

from 1,995

## **UltraPrestige** ALUMINIUM DOORS

- Ultra strong & secure
- ▶ Ultra warm & weather tight
- Ultra beautiful, modern and contemporary.

**E1,695 Ultra quality** 

from £875

directwindowco.co

FREE WINE OR CHOCOLATES WHEN YOU VISIT **OUR SHOWROOM - DIRECTIONS ON BACK PAGE** 