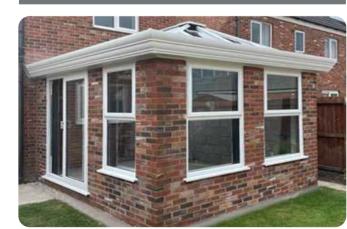

# NEXT GENERATION CONSERVATORIES

- Extension-look architectural design
- ► Increased usable floorspace by up to 20%
- ► Highline roof cloaking system for a modern 'grand design' look
- ► Full project management plus complete design & planning application drawings if required.
- ► Built with over 50% recyclable materials and 100% recyclable in the future.

Are you thinking different so are we - the future in design is here ...

directwindowco.com

FREE WINE OR CHOCOLATES WHEN YOU VISIT OUR SHOWROOM - DIRECTIONS ON BACK PAGE