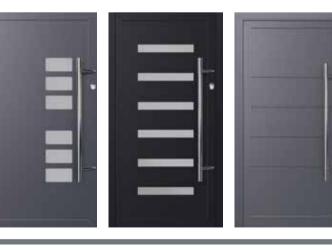

# **Doors Doors**

- Modern and traditional styles
- ► Composite doors are extremely durable

**COMPOSITE DOORS** 

- ► Thermally efficient at 44mm thick
- Maintenance free