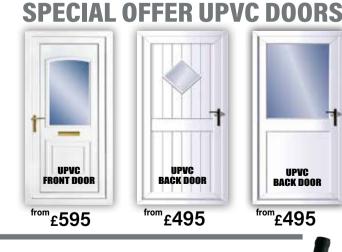

### **Doors Doors** direct door Doors Doors CO

COMPOSITE from £995

UPVC DOOR from £495