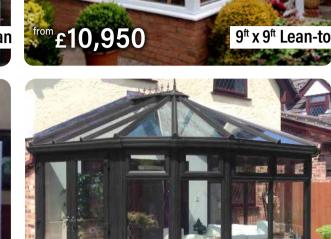

# NEXT GENERATION CONSERVATORIES

- Extension-look architectural design
- ► Increased usable floorspace by up to 20%
- ► Highline roof cloaking system for a modern 'grand design' look
- ► Full project management plus complete design & planning application drawings if required.
- ► Built with over 50% recyclable materials and 100% recyclable in the future.

Are you thinking different so are we - the future in design is here ...

directwindowco.com

FREE WINE OR CHOCOLATES WHEN YOU VISIT OUR SHOWROOM - DIRECTIONS ON BACK PAGE