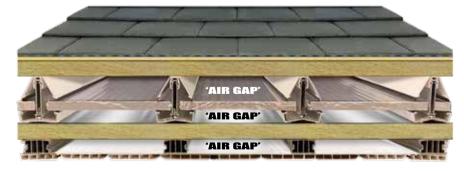

## Eco i-e-roof **INSULATING SYSTEM**

- ► Slateskinn or Envirotile 75% recycled slate effect waterproofing finish is applied to the roof
- ▶ Energy efficient high density foiled 30mm insulation board is fitted to both the outside and the inside of your existing roof
- ► 'AirGap' batons and upvc 'AirGap' solid ceiling
- ► Smooth finish or traditional tongue and groove

The Eco i-e-roof insulating systems has high density insulation added to the inside and outside of your existing conservatory roof increasing the thermal efficiency - saving you money.