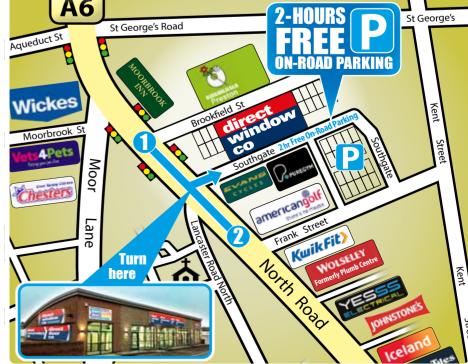

Then, after 200 yards, driving past the factories, turn left following the signs and continue down the hill.

Monday-Friday: 10am-5pm Saturday: 10am-4pm **Bank Holidays: 10am-4pm Sunday: CLOSED** 

Next to North Road Retail Park, Southgate, Preston

### **SAT NAV PRI 1NP**

From M55 it's only 2.4 miles

Follow the A6 towards Preston City centre then look for our company sign and turn left immediately before PureGym onto Southgate.

From M6 (J31) it's only 3.6 miles Follow the A59 towards Preston City

> centre. When you reach the **A6** turn right, stay right & then turn right again staying on the A6. Then look for our company sign & turn right immediately after PureGym onto Southgate.

Follow the blue dotted lines and photo guide with directions