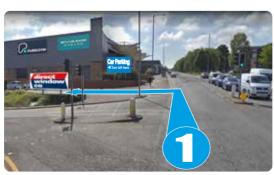

### **SAT NAV PRI 1NP**

From M55 it's only 2.4 miles

Follow the A6 towards Preston City centre then look for our company sign and turn left immediately before PureGym onto Southgate.

From M6 (J31) it's only 3.6 miles Follow the A59 towards Preston City

> centre. When you reach the **A6** turn right, stay right & then turn right again staying on the A6. Then look for our company sign & turn right immediately after PureGym onto Southgate.

Follow the blue dotted lines and photo guide with directions