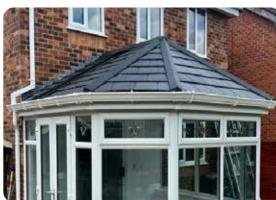

## **Eco i-roof INSULATING SYSTEM**

- We add to your existing conservatory roof
- ► Energy efficient high density foiled 30mm insulation board
- ► 'AirGap' batons and upvc 'AirGap' solid ceiling
- ▶ Ultra smooth finish or traditional tongue and groove
- Spotlights can be added where required.

Summers are hotter through 'global warming' your energy costs keep rising to heat your cold conservatory in winter. Eco insulated roof systems, give you family rooms to use all year.

### Innovation built in

## Eco i-e-roof **INSULATING SYSTEM**

- ► Slateskinn or Envirotile 75% recycled slate effect waterproofing finish is applied to the roof
- ▶ Energy efficient high density foiled 30mm insulation board is fitted to both the outside and the inside of your existing roof
- ► 'AirGap' batons and upvc 'AirGap' solid ceiling
- ► Smooth finish or traditional tongue and groove

The Eco i-e-roof insulating systems has high density insulation added to the inside and outside of your existing conservatory roof increasing the thermal efficiency - saving you money.